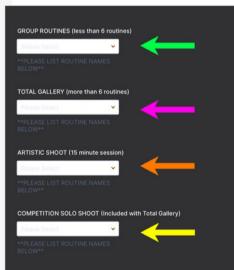

#### STEP TWO

If your dancer has less than 6 dances SELECT GROUP ROUTINES at green arrow. Then proceed to STEP THREE

If your dancer has more than 6 dances SELECT TOTAL GALLERY at pink arrow then skip to STEP THREE

If your dancer is doing an extra session Artistic Shoot please select at orange arrow, Artistic shoot scheduling must be handled and approved through studio. See flyer for details

Competition Solos are included in the Total Gallery, do not select if you are purchasing TOTAL GALLERY. If you are ONLY purchasing competition solo then please select at the **yellow arrow!** 